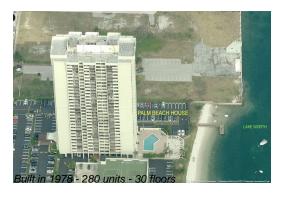

# Unit 2102 - Palm Beach House

2102 - 5600 N Flagler Dr, West Palm Beach, FL, Palm Beach 33407

## **Building Information**

Number of units: 280
Number of active listings for rent: 0
Number of active listings for sale: 20
Building inventory for sale: 7%
Number of sales over the last 12 months: 20
Number of sales over the last 6 months: 12
Number of sales over the last 3 months: 6