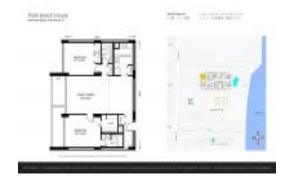

# Unit 2102 - Palm Beach House

2102 - 5600 N Flagler Dr, West Palm Beach, FL, Palm Beach 33407

#### **Unit Information**

MLS Number: RX-10762822 Status: Temp Off Market Size: 1,300 Sq ft.

Bedrooms: 2 Full Bathrooms: 2 Half Bathrooms: 0

Parking Spaces: Assigned, Guest, Vehicle Restrictions

 View:
 City