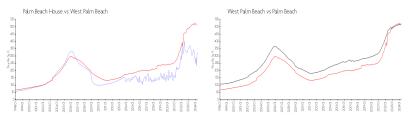

#### **Market Information**

Palm Beach House: \$324/sq. ft. West Palm Beach: \$512/sq. ft. West Palm Beach: \$467/sq. ft.