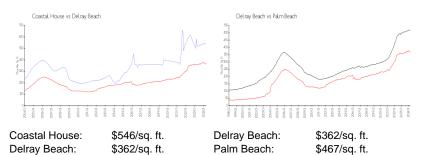

#### **Market Information**

#### **Inventory for Sale**

| Coastal House | 8% |
|---------------|----|
| Delray Beach  | 2% |
| Palm Beach    | 3% |