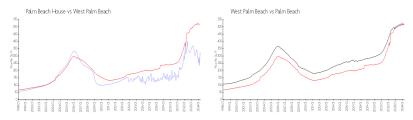

#### **Market Information**

Palm Beach House: \$324/sq. ft. West Palm Beach: \$512/sq. ft. West Palm Beach: \$467/sq. ft.