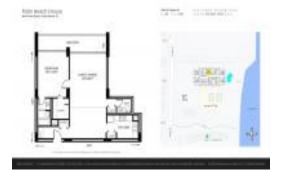

## Unit 2606 - Palm Beach House

2606 - 5600 N Flagler Dr, West Palm Beach, FL, Palm Beach 33407

#### **Unit Information**

 MLS Number:
 RX-10808350

 Status:
 Active

 Size:
 1,050 Sq ft.

Bedrooms:
Full Bathrooms:
Half Bathrooms:

Parking Spaces: Assigned,Guest View: Intracoastal,Ocean,Pool

 List Price:
 \$414,900