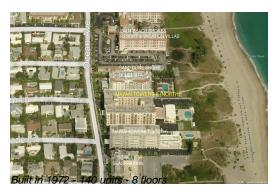

# **Unit 808 - Mayan Towers North**

808 - 145 S Ocean Ave, Palm Beach Shores, FL, Palm Beach 33404

#### **Building Information**

Number of units: 140
Number of active listings for rent: 0
Number of active listings for sale: 1
Building inventory for sale: 0%
Number of sales over the last 12 months: 3
Number of sales over the last 6 months: 0
Number of sales over the last 3 months: 0