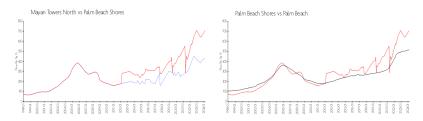

## **Market Information**

Mayan Towers North:\$421/sq. ft. Palm Beach Shores: \$710/sq. ft. Palm Beach Shores: \$710/sq. ft. Palm Beach: \$454/sq. ft.

### **Inventory for Sale**

Mayan Towers North1%Palm Beach Shores2%Palm Beach3%

#### Avg. Time to Close Over Last 12 Months

Mayan Towers North 161 days Palm Beach Shores 98 days

Palm Beach 56 days