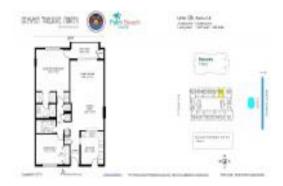

#### **Unit Information**

 MLS Number:
 RX-10810749

 Status:
 Closed

 Size:
 1,047 Sq ft.

Bedrooms: 2 Full Bathrooms: 2 Half Bathrooms: 0

Parking Spaces: Assigned

View: Intracoastal,Ocean

 Rental Price:
 \$5,500