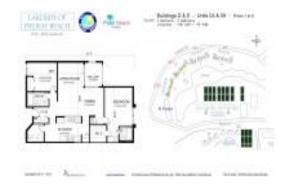

# Unit E-404 - Lakeside of Delray Beach

E-404 - 820 Lavers Cir, Delray Beach, FL, Palm Beach 33444

#### **Unit Information**

 MLS Number:
 RX-10812664

 Status:
 Pending

 Size:
 1,161 Sq ft.

Bedrooms: 2 Full Bathrooms: 2 Half Bathrooms: 0

Parking Spaces: 2+ Spaces, Assigned, Guest, Vehicle

Restrictions

View: Clubhouse,Lake,Pool