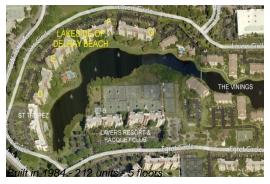

# **Building Information**

Number of units: 212
Number of active listings for rent: 10
Number of active listings for sale: 6
Building inventory for sale: 2%
Number of sales over the last 12 months: 11
Number of sales over the last 6 months: 9
Number of sales over the last 3 months: 5

## **Building Association Information**

Lakeside of Delray Beach 1915 Lavers Circle Suite E-106 Delray Beach FL 33444 (561) 278-8558

http://lakeside-delraybeach.com/