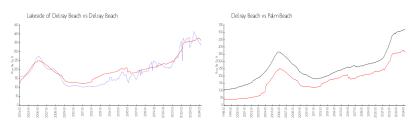

## Market Information

Lakeside of Delray \$335/sq. ft.

Beach:

Delray Beach: \$362/sq. ft.

Delray Beach: \$362/sq. ft.

Palm Beach: \$468/sq. ft.