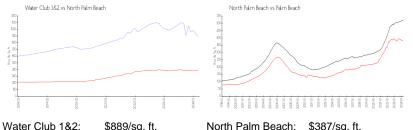

### **Market Information**

| Water Club 1&2:   | \$889/sq. ft. | North Palm Beach: | \$387/sq. ft. |
|-------------------|---------------|-------------------|---------------|
| North Palm Beach: | \$387/sq. ft. | Palm Beach:       | \$467/sq. ft. |