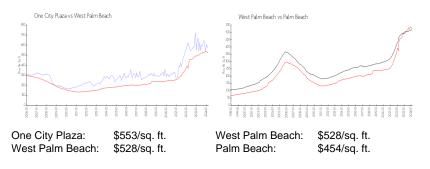

| Unit # | Size        | Closing Date | Sale Price  | PPSF    |
|--------|-------------|--------------|-------------|---------|
| 1606   | 1,605 sq ft | Apr 2024     | \$1,650,000 | \$1,028 |
| 1602   | 1,600 sq ft | Apr 2024     | \$1,300,000 | \$813   |
| 714    | 1,433 sq ft | Apr 2024     | \$760,000   | \$530   |
| 236    | 1,450 sq ft | Apr 2024     | \$585,000   | \$403   |
| 1203   | 1,509 sq ft | Jan 2024     | \$1,300,000 | \$861   |
| 1605   | 2,062 sq ft | Jan 2024     | \$2,350,000 | \$1,140 |
| 1113   | 1,020 sq ft | Jan 2024     | \$499,000   | \$489   |
| 1027   | 876 sq ft   | Jan 2024     | \$435,000   | \$497   |
| 1014   | 1,200 sq ft | Jan 2024     | \$680,000   | \$567   |
| 603    | 1,861 sq ft | Jan 2024     | \$890,000   | \$478   |

#### **Market Information**



### Inventory for Sale

| One City Plaza  | 8% |
|-----------------|----|
| West Palm Beach | 3% |
| Palm Beach      | 3% |

## Avg. Time to Close Over Last 12 Months

| One City Plaza  | 66 days |
|-----------------|---------|
| West Palm Beach | 52 days |
| Palm Beach      | 56 days |