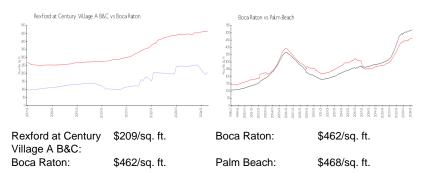

last 12 months: | 7   |
| Number of sales over the last 6 months:  | 5   |
| Number of sales over the last 3 months:  | 3   |
|                                          |     |

### **Building Association Information**

Century Village at Boca Raton Address: 19296 Lyons Rd, Boca Raton, FL 33434 Phone: +1 561-451-1211

#### **Recent Sales**

| Unit # | Size        | Closing Date | Sale Price | PPSF  |
|--------|-------------|--------------|------------|-------|
| 3051   | 1,424 sq ft | Mar 2024     | \$310,000  | \$218 |
| 4040 C | 1,024 sq ft | Mar 2024     | \$120,000  | \$117 |
| 1017   |             | Mar 2024     | \$235,000  |       |
|        | 1,024 sq ft | Jan 2024     | \$167,500  | \$164 |
|        | 1,024 sq ft | Nov 2023     | \$235,000  | \$229 |

#### **Market Information**



## **Inventory for Sale**

| Rexford at Century Village A B&C | 5 |
|----------------------------------|---|
| Boca Raton                       | 3 |



#### - There







5% 3%

# Avg. Time to Close Over Last 12 Months

| Rexford at Century Village A B&C | 36 days |
|----------------------------------|---------|
| Boca Raton                       | 57 days |
| Palm Beach                       | 56 days |