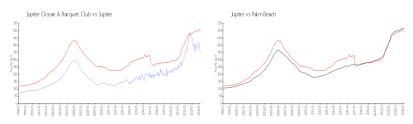

#### **Market Information**

Jupiter Ocean &

\$335/sq. ft.

Jupiter:

\$492/sq. ft.

Racquet Club: Jupiter:

\$492/sq. ft.

Palm Beach: \$454/sq. ft.

## **Inventory for Sale**

Jupiter Ocean & Racquet Club4%Jupiter3%Palm Beach3%

#### Avg. Time to Close Over Last 12 Months

Jupiter Ocean & Racquet Club63 daysJupiter64 daysPalm Beach56 days