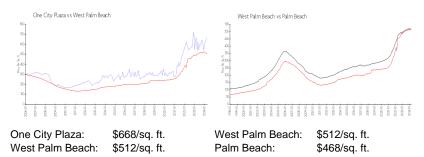

#### **Inventory for Sale**

| One City Plaza  | 8% |
|-----------------|----|
| West Palm Beach | 3% |
| Palm Beach      | 3% |

#### Avg. Time to Close Over Last 12 Months

| One City Plaza  | 66 days |
|-----------------|---------|
| West Palm Beach | 52 days |
| Palm Beach      | 56 days |