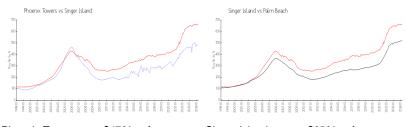

### **Market Information**

Phoenix Towers: \$478/sq. ft. Singer Island: \$656/sq. ft. Singer Island: \$467/sq. ft. Palm Beach: \$467/sq. ft.