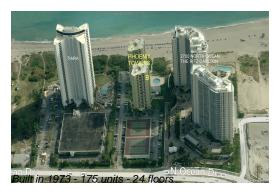

### **Building Information**

Number of units: 175
Number of active listings for rent: 0
Number of active listings for sale: 12
Building inventory for sale: 6%
Number of sales over the last 12 months: 16
Number of sales over the last 6 months: 8
Number of sales over the last 3 months: 3

## **Building Association Information**

Phoenix Towers Condominium 2800 N Ocean Dr, Riviera Beach, FL 33404, Phone:(561) 844-8623