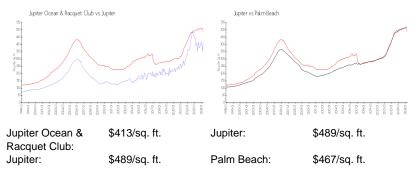

## **Inventory for Sale**

| Jupiter Ocean & Racquet Club | 4% |
|------------------------------|----|
| Jupiter                      | 3% |
| Palm Beach                   | 3% |

## Avg. Time to Close Over Last 12 Months

| Jupiter Ocean & Racquet Club | 63 days |
|------------------------------|---------|
| Jupiter                      | 65 days |
| Palm Beach                   | 56 days |