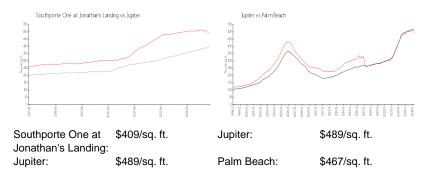

over the last 6 months:  | 5  |
| Number of sales over the last 3 months:  | 5  |
|                                          |    |

### **Building Association Information**

Jonathan's Landing Property Owners Association 3755 Barrow Island Road Jupiter, FL 33477 (561) 743-2032

htps://jonathanslandingpoa.com/

#### **Recent Sales**

| Unit # | Size        | Closing Date | Sale Price  | PPSF  |
|--------|-------------|--------------|-------------|-------|
| 902    | 1,763 sq ft | Apr 2024     | \$805,000   | \$457 |
| 1103   | 2,024 sq ft | Apr 2024     | \$1,300,000 | \$642 |
| 202    | 1,763 sq ft | Apr 2024     | \$815,000   | \$462 |
| 501    | 1,763 sq ft | Apr 2024     | \$907,500   | \$515 |
| Ph2    | 1,763 sq ft | Apr 2024     | \$1,180,000 | \$669 |

#### **Market Information**





#### 323

COURS STRATE







## Inventory for Sale

| Southporte One at Jonathan's Landing | 8% |
|--------------------------------------|----|
| Jupiter                              | 3% |
| Palm Beach                           | 3% |

## Avg. Time to Close Over Last 12 Months

| Southporte One at Jonathan's Landing | 63 days |
|--------------------------------------|---------|
| Jupiter                              | 65 days |
| Palm Beach                           | 56 days |