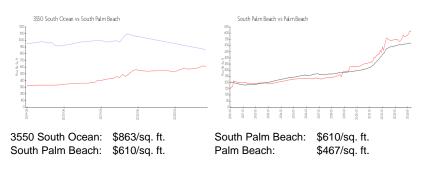

# **Market Information**

## **Inventory for Sale**

| 3550 South Ocean | 23% |
|------------------|-----|
| South Palm Beach | 6%  |
| Palm Beach       | 3%  |

# Avg. Time to Close Over Last 12 Months

| 3550 South Ocean | 65 days |
|------------------|---------|
| South Palm Beach | 75 days |
| Palm Beach       | 56 days |