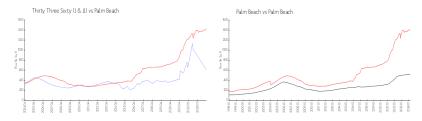

### **Unit Information**

 MLS Number:
 RX-10847631

 Status:
 Active

 Size:
 2,119 Sq ft.

Bedrooms: 3
Full Bathrooms: 2
Half Bathrooms: 1

Parking Spaces: Covered, Garage - Building

 View:
 Garden

 List Price:
 \$1,875,000

 List PPSF:
 \$885

 Valuated Price:
 \$1,400,000

 Valuated PPSF:
 \$661

The above valuated price is a baseline figure that does not take into account any specific renovation, upgrade, split, merge, or deterioration of the unit.