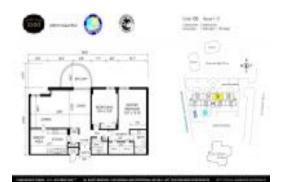

# **Unit 106 - Coastal House**

106 - 2200 S Ocean Blvd, Delray Beach, FL, Palm Beach 33483

#### **Unit Information**

 MLS Number:
 RX-10847783

 Status:
 Active

 Size:
 1,482 Sq ft.

Bedrooms: 2
Full Bathrooms: 2
Half Bathrooms: 0

Parking Spaces: Assigned, Covered, Guest

 View:
 Garden

 List Price:
 \$565,000

 List PPSF:
 \$381

 Valuated Price:
 \$500,000

 Valuated PPSF:
 \$388

The above valuated price is a baseline figure that does not take into account any specific renovation, upgrade, split, merge, or deterioration of the unit.