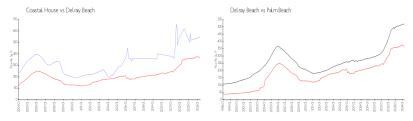

#### **Market Information**

Coastal House: \$546/sq. ft. Delray Beach: \$362/sq. ft.

Delray Beach: \$362/sq. ft. Palm Beach: \$468/sq. ft.