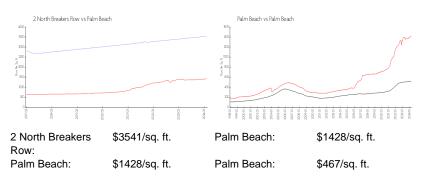

#### **Inventory for Sale**

| 2 North Breakers Row | 6% |
|----------------------|----|
| Palm Beach           | 4% |
| Palm Beach           | 3% |