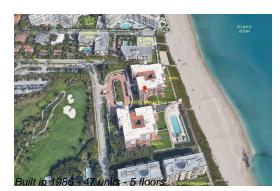

#### **Building Information**

| Number of units:                         | 47 |
|------------------------------------------|----|
| Number of active listings for rent:      | 0  |
| Number of active listings for sale:      | 3  |
| Building inventory for sale:             | 6% |
| Number of sales over the last 12 months: | 1  |
| Number of sales over the last 6 months:  | 1  |
| Number of sales over the last 3 months:  | 0  |

## **Building Association Information**

Breakers Row Address: 2 N Breakers Row, Palm Beach, FL 33480 Phone: +1 561-659-2488