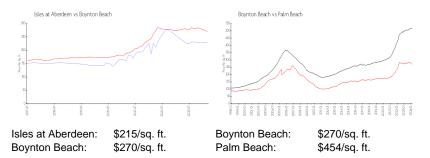

#### **Inventory for Sale**

| Isles at Aberdeen | 0% |
|-------------------|----|
| Boynton Beach     | 2% |
| Palm Beach        | 3% |

## Avg. Time to Close Over Last 12 Months

| Isles at Aberdeen | 13 days |
|-------------------|---------|
| Boynton Beach     | 48 days |
| Palm Beach        | 56 days |