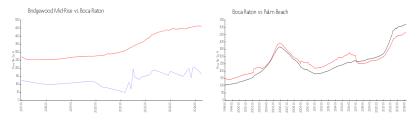

#### **Market Information**

Bridgewood Mid- \$164/sq. ft. Boca Raton: \$462/sq. ft. Rise:
Boca Raton: \$462/sq. ft. Palm Beach: \$468/sq. ft.