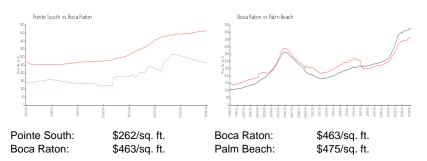

#### **Inventory for Sale**

| Pointe South | 3% |
|--------------|----|
| Boca Raton   | 3% |
| Palm Beach   | 3% |