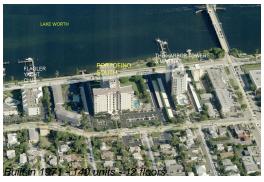

#### **Building Information**

Number of units: 140
Number of active listings for rent: 4
Number of active listings for sale: 13
Building inventory for sale: 9%
Number of sales over the last 12 months: 8
Number of sales over the last 6 months: 5
Number of sales over the last 3 months: 3

## **Building Association Information**

Portofino South Condominium Association Of West Palm Beach Inc 3800 Washington Road West Palm Beach, FL33405-2366 (561) 832-7139