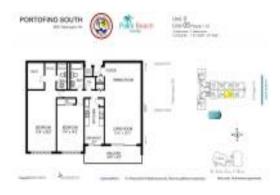

## **Unit 1205 - Portofino South**

1205 - 3800 Washington Rd, West Palm Beach, FL, Palm Beach 33405

#### **Unit Information**

 MLS Number:
 RX-10856710

 Status:
 Active

 Size:
 1,414 Sq ft.

Bedrooms: 2
Full Bathrooms: 2
Half Bathrooms: 0

 Parking Spaces:
 2+ Spaces, Open

 View:
 Intracoastal, Ocean

 List Price:
 \$1,195,000

 List PPSF:
 \$845

 Valuated Price:
 \$631,000

 Valuated PPSF:
 \$446

The above valuated price is a baseline figure that does not take into account any specific renovation, upgrade, split, merge, or deterioration of the unit.