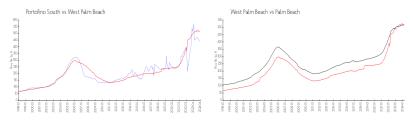

## **Market Information**

Portofino South: \$440/sq. ft. West Palm Beach: \$512/sq. ft. West Palm Beach: \$467/sq. ft. Palm Beach: \$467/sq. ft.