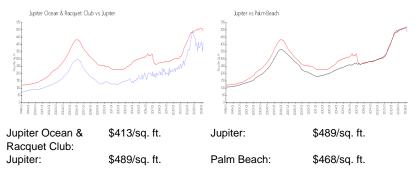

# **Market Information**

## **Inventory for Sale**

| Jupiter Ocean & Racquet Club | 4% |
|------------------------------|----|
| Jupiter                      | 3% |
| Palm Beach                   | 3% |

# Avg. Time to Close Over Last 12 Months

| Jupiter Ocean & Racquet Club | 63 days |
|------------------------------|---------|
| Jupiter                      | 66 days |
| Palm Beach                   | 56 days |