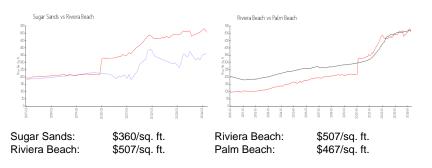

# Inventory for Sale

| Sugar Sands   | 3% |
|---------------|----|
| Riviera Beach | 4% |
| Palm Beach    | 3% |

# Avg. Time to Close Over Last 12 Months

| Sugar Sands   | 77 days |
|---------------|---------|
| Riviera Beach | 81 days |
| Palm Beach    | 56 days |