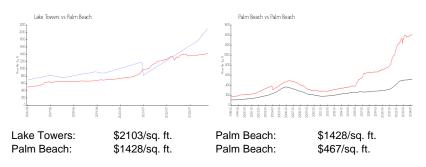

|

The above valuated price is a baseline figure that does not take into account any specific renovation, upgrade, split, merge, or deterioration of the unit.

#### **Building Information**

| Number of units:                         | 60 |
|------------------------------------------|----|
| Number of active listings for rent:      | 0  |
| Number of active listings for sale:      | 4  |
| Building inventory for sale:             | 6% |
| Number of sales over the last 12 months: | 2  |
| Number of sales over the last 6 months:  | 1  |
| Number of sales over the last 3 months:  | 0  |

### **Building Association Information**

Lake Towers Association Inc 250 Bradley Place Office Palm Beach, FL 33480 Phone: (561) 833-8366

## **Market Information**



#### **Inventory for Sale**

| Lake Towers | 7% |
|-------------|----|
| Palm Beach  | 4% |
| Palm Beach  | 3% |

# Avg. Time to Close Over Last 12 Months

| Lake Towers | 114 days |
|-------------|----------|
| Palm Beach  | 80 days  |
| Palm Beach  | 56 days  |