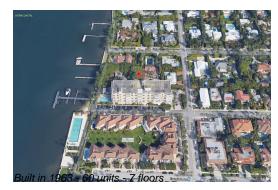

# Unit 306 - Lake Towers

306 - 250 Bradley PI, Palm Beach, FL, Palm Beach 33480

#### **Building Information**

| Number of units:                         | 60 |
|------------------------------------------|----|
| Number of active listings for rent:      | 0  |
| Number of active listings for sale:      | 4  |
| Building inventory for sale:             | 6% |
| Number of sales over the last 12 months: | 2  |
| Number of sales over the last 6 months:  | 1  |
| Number of sales over the last 3 months:  | 0  |