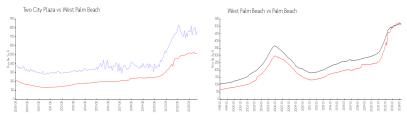

## **Market Information**

Two City Plaza: \$759/sq. ft. West Palm Beach: \$512/sq. ft. West Palm Beach: \$467/sq. ft. Palm Beach: \$467/sq. ft.