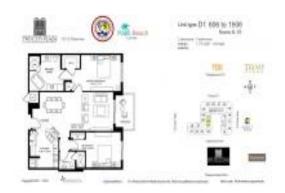

### **Unit Information**

 MLS Number:
 RX-10859357

 Status:
 Active

 Size:
 1,170 Sq ft.

Bedrooms: 2 Full Bathrooms: 2 Half Bathrooms: 0

Parking Spaces: Assigned, Covered, Garage - Building

 View:
 Garden

 List Price:
 \$857,500