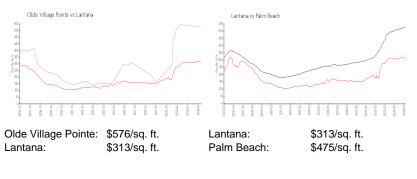

### Inventory for Sale

| Olde Village Pointe | 8% |
|---------------------|----|
| Lantana             | 6% |
| Palm Beach          | 3% |