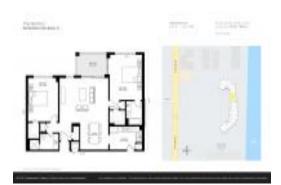

# Unit 7E - Barrton (The)

7E - 555 SE 6 Ave, Delray Beach, FL, Palm Beach 33483

## **Unit Information**

| MLS Number:<br>Status: | RX-10861865<br>Active Under Contract |
|------------------------|--------------------------------------|
| Size:                  | 1,272 Sq ft.                         |
| Bedrooms:              | 2                                    |
| Full Bathrooms:        | 2                                    |
| Half Bathrooms:        | 0                                    |
| Parking Spaces:        | Assigned,Covered                     |
| View:                  | Intracoastal,Ocean                   |
| List Price:            | \$650,000                            |
| List PPSF:             | \$511                                |
| Valuated Price:        | \$670,000                            |
| Valuated PPSF:         | \$574                                |