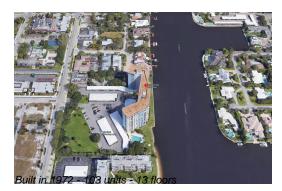

# Unit 7E - Barrton (The)

7E - 555 SE 6 Ave, Delray Beach, FL, Palm Beach 33483

#### **Building Information**

| Number of units:                         | 103 |
|------------------------------------------|-----|
| Number of active listings for rent:      | 0   |
| Number of active listings for sale:      | 2   |
| Building inventory for sale:             | 1%  |
| Number of sales over the last 12 months: | 4   |
| Number of sales over the last 6 months:  | 2   |
| Number of sales over the last 3 months:  | 1   |