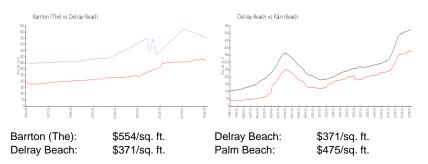

# **Market Information**

#### **Inventory for Sale**

| Barrton (The) | 2% |
|---------------|----|
| Delray Beach  | 3% |
| Palm Beach    | 3% |

# Avg. Time to Close Over Last 12 Months

| Barrton (The) | n/a     |
|---------------|---------|
| Delray Beach  | 54 days |
| Palm Beach    | 56 days |