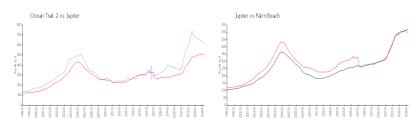

### **Market Information**

Ocean Trail 2:

**Inventory for Sale** 

Jupiter:

Jupiter:

Palm Beach:

\$489/sq. ft.

\$467/sq. ft.

\$616/sq. ft.

\$489/sq. ft.

 Ocean Trail 2
 4%

 Jupiter
 3%

 Palm Beach
 3%

# Avg. Time to Close Over Last 12 Months

Ocean Trail 2 58 days
Jupiter 64 days
Palm Beach 56 days