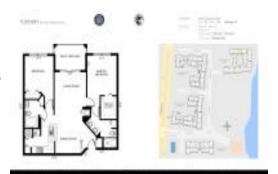

# Unit 4412 Tuscany Way - Tuscany on the Intracoastal

4412 Tuscany Way - 1103-4417 Tuscany Wy, Boynton Beach, FL, Palm Beach 33435

The above valuated price is a baseline figure that does not take into account any specific renovation, upgrade, split, merge, or deterioration of the unit.

Number of units: 286 Number of active listings for rent: 0 Number of active listings for sale: 13 Building inventory for sale: 4% Number of sales over the last 12 months: 19 Number of sales over the last 6 months: Number of sales over the last 3 months: