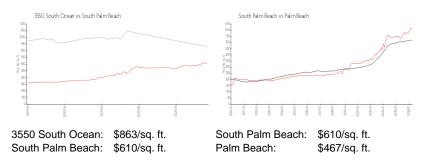

## **Market Information**

#### **Inventory for Sale**

| 3550 South Ocean | 23% |
|------------------|-----|
| South Palm Beach | 6%  |
| Palm Beach       | 3%  |

## Avg. Time to Close Over Last 12 Months

| 3550 South Ocean | 65 days |
|------------------|---------|
| South Palm Beach | 75 days |
| Palm Beach       | 56 days |