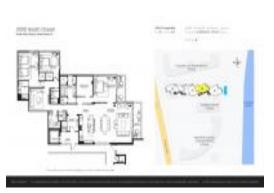

# Unit 5B - 3550 South Ocean

5B - 3550 S Ocean Blvd, South Palm Beach, FL, Palm Beach 33480

## **Unit Information**

| MLS Number:<br>Status: | RX-10863276<br>Active |
|------------------------|-----------------------|
|                        |                       |
| Size:                  | 3,193 Sq ft.          |
| Bedrooms:              | 3                     |
| Full Bathrooms:        | 3                     |
| Half Bathrooms:        | 1                     |
| Parking Spaces:        | 2+ Spaces, Assigned   |
| View:                  | Ocean                 |
| List Price:            | \$4,225,300           |
| List PPSF:             | \$1,323               |
| Valuated Price:        | \$2,738,000           |
| Valuated PPSF:         | \$923                 |