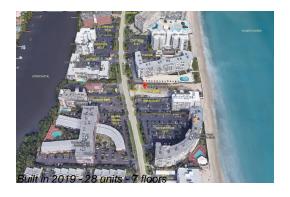

# Unit 2B - 3550 South Ocean

2B - 3550 S Ocean Blvd, South Palm Beach, FL, Palm Beach 33480

### **Building Information**

Number of units: 30
Number of active listings for rent: 0
Number of active listings for sale: 7
Building inventory for sale: 23%
Number of sales over the last 12 months: 0
Number of sales over the last 6 months: 0
Number of sales over the last 3 months: 0