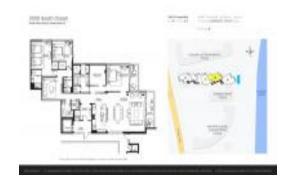

# Unit 2B - 3550 South Ocean

2B - 3550 S Ocean Blvd, South Palm Beach, FL, Palm Beach 33480

#### **Unit Information**

 MLS Number:
 RX-10863520

 Status:
 Active

 Size:
 3,219 Sq ft.

 Bedrooms:
 3

Bedrooms: 3
Full Bathrooms: 3
Half Bathrooms: 1

Parking Spaces: 2+ Spaces, Assigned, Covered, Drive -

Circular, Driveway, Guest