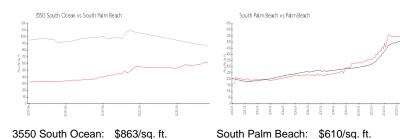

#### **Market Information**

Palm Beach:

\$467/sq. ft.

### **Inventory for Sale**

South Palm Beach: \$610/sq. ft.

3550 South Ocean23%South Palm Beach6%Palm Beach3%