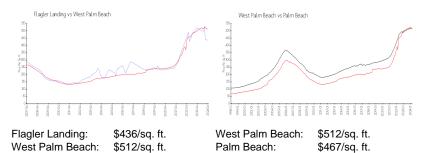

#### **Market Information**

| Flagler Landing | 10% |
|-----------------|-----|
| West Palm Beach | 3%  |
| Palm Beach      | 3%  |