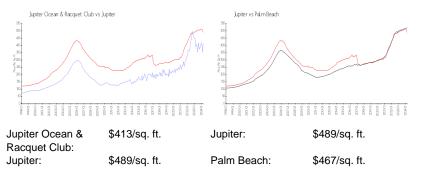

## **Market Information**

### **Inventory for Sale**

| Jupiter Ocean & Racquet Club | 4% |
|------------------------------|----|
| Jupiter                      | 3% |
| Palm Beach                   | 3% |

## Avg. Time to Close Over Last 12 Months

| Jupiter Ocean & Racquet Club | 62 days |
|------------------------------|---------|
| Jupiter                      | 64 days |
| Palm Beach                   | 56 days |