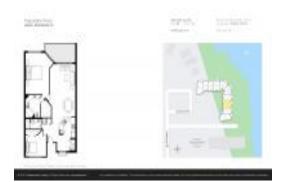

# **Unit 208 - Tequesta Cove**

208 - 200 Waterway Rd, Jupiter, FL, Palm Beach 33469

#### **Unit Information**

MLS Number: RX-10864218
Status: Active Under Contract

Size: 1,283 Sq ft.

Bedrooms: Full Bathrooms: Half Bathrooms:

Parking Spaces: Carport - Detached, Covered, Guest

2

2

0

 View:
 Intracoastal

 List Price:
 \$754,900

 List PPSF:
 \$588

 Valuated Price:
 \$649,000

 Valuated PPSF:
 \$506

The above valuated price is a baseline figure that does not take into account any specific renovation, upgrade, split, merge, or deterioration of the unit.