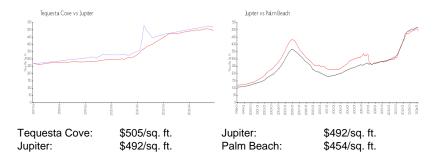

## **Inventory for Sale**

Tequesta Cove 25%
Jupiter 3%
Palm Beach 3%

#### Avg. Time to Close Over Last 12 Months

Tequesta Cove 53 days
Jupiter 64 days
Palm Beach 56 days