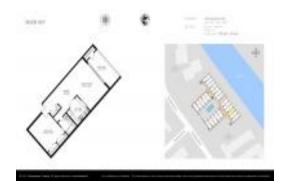

# Unit 211 - River Key

211 - 342 Southwind Dr, North Palm Beach, FL, Palm Beach 33408

#### **Unit Information**

MLS Number: RX-10866796
Status: Active Under Contract

Size: 818 Sq ft.

Bedrooms: 1
Full Bathrooms: 1
Half Bathrooms: 0

Parking Spaces: Assigned, Guest, Vehicle Restrictions

 View:
 Garden,River