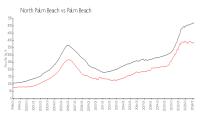

### **Market Information**

River Key: \$267/sq. ft. North Palm Beach: \$387/sq. ft. North Palm Beach: \$467/sq. ft. Palm Beach: \$467/sq. ft.