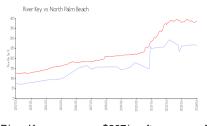

### **Market Information**

River Key: \$267/sq. ft. North Palm Beach: \$387/sq. ft. North Palm Beach: \$467/sq. ft. Palm Beach: \$467/sq. ft.