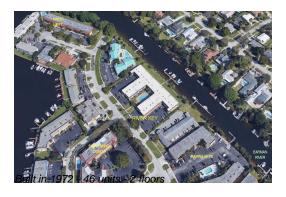

# **Building Information**

Number of units: 46
Number of active listings for rent: 0
Number of active listings for sale: 0
Building inventory for sale: 0%
Number of sales over the last 12 months: 2
Number of sales over the last 6 months: 1
Number of sales over the last 3 months: 1