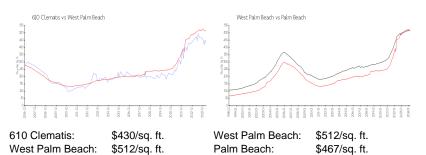

| 5%  |
| Number of sales over the last 12 months: | 13  |
| Number of sales over the last 6 months:  | 7   |
| Number of sales over the last 3 months:  | 5   |

### **Building Association Information**

610 Clematis 610 Clematis St West Palm Beach FL33401 (561) 209-9916

http://www.610clematisstreet.com/

#### **Recent Sales**

| Unit # | Size        | Closing Date | Sale Price | PPSF  |
|--------|-------------|--------------|------------|-------|
| 814    | 1,358 sq ft | Apr 2024     | \$560,000  | \$412 |
| 429    | 850 sq ft   | Apr 2024     | \$365,000  | \$429 |
| 530    | 1,130 sq ft | Mar 2024     | \$465,000  | \$412 |
| 529    | 850 sq ft   | Mar 2024     | \$407,000  | \$479 |
| 605    | 1,130 sq ft | Mar 2024     | \$465,000  | \$412 |

#### **Market Information**



#### **Inventory for Sale**

| 610 Clematis    | 5% |
|-----------------|----|
| West Palm Beach | 3% |
| Palm Beach      | 3% |

## Avg. Time to Close Over Last 12 Months

| 610 Clematis    | 65 days |
|-----------------|---------|
| West Palm Beach | 51 days |
| Palm Beach      | 56 days |