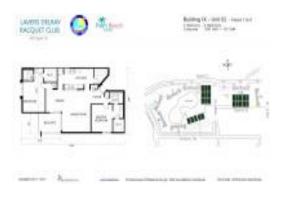

# Unit 9102 - Lavers Delray Racquet Club I to IX

9102 - 950 Egret Cir, Delray Beach, FL, Palm Beach 33444

#### **Unit Information**

 MLS Number:
 RX-10867062

 Status:
 Pending

 Size:
 1,290 Sq ft.

Bedrooms: 2 Full Bathrooms: 2 Half Bathrooms: 0

Parking Spaces: Assigned, Guest, Vehicle Restrictions

 View:
 Tennis