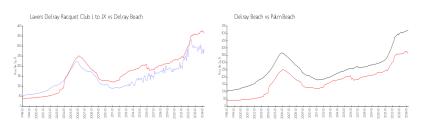

#### **Market Information**

Lavers Delray \$286/sq. ft.

Racquet Club I to IX:

Delray Beach: \$362/sq. ft.

Delray Beach: \$362/sq. ft.

Palm Beach: \$467/sq. ft.