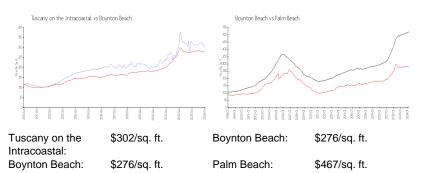

# **Market Information**

# **Inventory for Sale**

| Tuscany on the Intracoastal | 5% |
|-----------------------------|----|
| Boynton Beach               | 2% |

# Avg. Time to Close Over Last 12 Months

| Tuscany on the Intracoastal | 42 days |
|-----------------------------|---------|
| Boynton Beach               | 48 days |
| Palm Beach                  | 56 days |