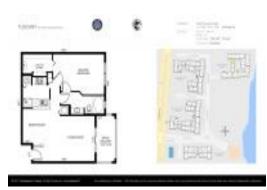

# Unit 4315 Tuscany Way - Tuscany on the Intracoastal

4315 Tuscany Way - 1103-4417 Tuscany Wy, Boynton Beach, FL, Palm Beach 33435

# **Unit Information**

| MLS Number:<br>Status:        |
|-------------------------------|
| Size:                         |
| Bedrooms:<br>Full Bathrooms:  |
| Half Bathrooms:               |
| Parking Spaces:<br>View:      |
| List Price:                   |
| List PPSF:<br>Valuated Price: |
| Valuated PPSF:                |

RX-10867286 Pending 817 Sq ft. 1 0 Garden \$368,000 \$450 \$237,000

\$300

The above valuated price is a baseline figure that does not take into account any specific renovation, upgrade, split, merge, or deterioration of the unit.