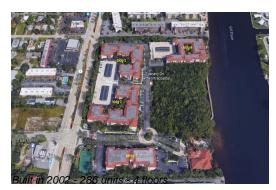

# **Building Information**

| Number of units:                         | 286 |
|------------------------------------------|-----|
| Number of active listings for rent:      | 0   |
| Number of active listings for sale:      | 13  |
| Building inventory for sale:             | 4%  |
| Number of sales over the last 12 months: | 18  |
| Number of sales over the last 6 months:  | 9   |
| Number of sales over the last 3 months:  | 5   |

# **Building Association Information**

Tuscany On the Intracoastal 3104 Tuscany Way, Boynton Beach, FL 33435 Phone (561) 369-3433