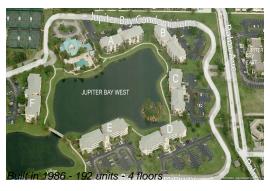

## **Building Information**

Number of units: 192
Number of active listings for rent: 0
Number of active listings for sale: 3
Building inventory for sale: 1%
Number of sales over the last 12 months: 9
Number of sales over the last 6 months: 6
Number of sales over the last 3 months: 2