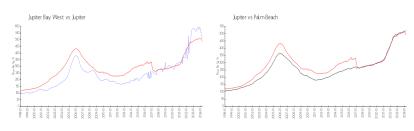

#### **Market Information**

Jupiter Bay West:\$518/sq. ft.Jupiter:\$489/sq. ft.Jupiter:\$489/sq. ft.Palm Beach:\$467/sq. ft.