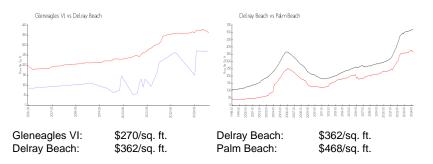

#### **Market Information**

#### Inventory for Sale

Gleneagles VI

| Delray Beach | 2% |
|--------------|----|
| Palm Beach   | 3% |

## Avg. Time to Close Over Last 12 Months

| Gleneagles VI | 20 days |
|---------------|---------|
| Delray Beach  | 54 days |
| Palm Beach    | 56 days |