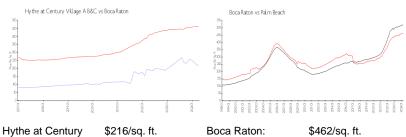

#### **Market Information**

Village A B&C:

Boca Raton: \$462/sq. ft. Boca Raton:

\$462/sq. ft.

Palm Beach: \$467/sq. ft.