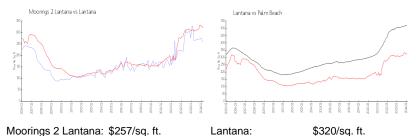

Active

 Size:
 1,265 Sq ft.

 Podrooms:
 2

Bedrooms: 2
Full Bathrooms: 2
Half Bathrooms: 0

Parking Spaces: Assigned
View: City
Rental Price: \$3,000
List PPSF: \$2
Valuated Price: \$311,000
Valuated PPSF: \$246

The above valuated price is a baseline figure that does not take into account any specific renovation, upgrade, split, merge, or deterioration of the unit.

# **Building Information**

Number of units: 164
Number of active listings for rent: 8
Number of active listings for sale: 7
Building inventory for sale: 4%
Number of sales over the last 12 months: 4
Number of sales over the last 6 months: 2
Number of sales over the last 3 months: 1

## **Building Association Information**

The Moorings At Lantana 206 Moorings Dr Lantana, FL 33462 (561) 585-5527

## **Market Information**



Lantana: \$320/sq. ft. Palm Beach: \$467/sq. ft.

## **Inventory for Sale**

Moorings 2 Lantana 4% Lantana 5% Palm Beach 3%

#### Avg. Time to Close Over Last 12 Months

Moorings 2 Lantana 69 days Lantana 54 days Palm Beach 56 days