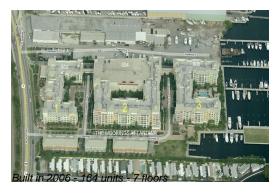

# **Building Information**

Number of units: 164
Number of active listings for rent: 8
Number of active listings for sale: 7
Building inventory for sale: 4%
Number of sales over the last 12 months: 4
Number of sales over the last 6 months: 2
Number of sales over the last 3 months: 1

## **Building Association Information**

The Moorings At Lantana 206 Moorings Dr Lantana, FL 33462 (561) 585-5527