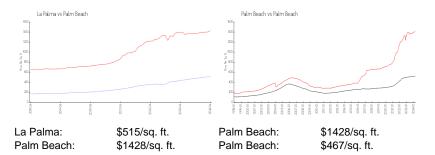

#### **Market Information**

#### **Inventory for Sale**

| La Palma   | 9% |
|------------|----|
| Palm Beach | 4% |
| Palm Beach | 3% |