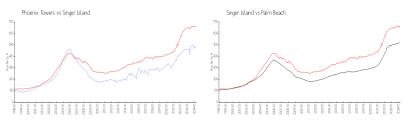

#### **Market Information**

Phoenix Towers: \$478/sq. ft. Singer Island: \$656/sq. ft. Singer Island: \$467/sq. ft. Palm Beach: \$467/sq. ft.