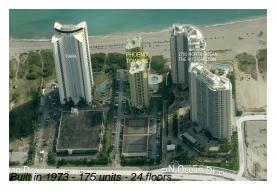

## **Unit B-7A - Phoenix Towers**

B-7A - 2800 N Ocean Dr, Singer Island, FL, Palm Beach 33404

#### **Building Information**

Number of units: 175
Number of active listings for rent: 0
Number of active listings for sale: 12
Building inventory for sale: 6%
Number of sales over the last 12 months: 16
Number of sales over the last 6 months: 8
Number of sales over the last 3 months: 3