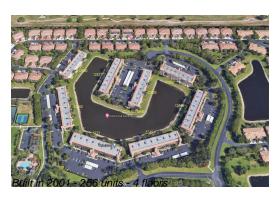

# **Building Information**

Number of units: 256
Number of active listings for rent: 0
Number of active listings for sale: 0
Building inventory for sale: 0%
Number of sales over the last 12 months: 10
Number of sales over the last 6 months: 3
Number of sales over the last 3 months: 0