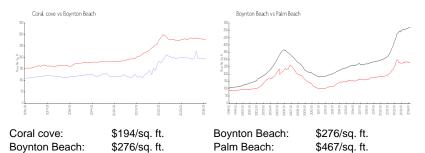

## **Inventory for Sale**

Coral cove 0%
Boynton Beach 2%
Palm Beach 3%

## Avg. Time to Close Over Last 12 Months

Coral cove 65 days Boynton Beach 48 days Palm Beach 56 days