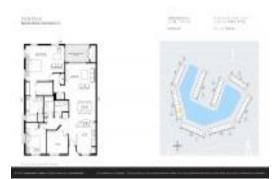

## **Unit Information**

MLS Number: RX-10870532
Status: Active Under Contract

Size: 1,869 Sq ft.

Bedrooms: 3
Full Bathrooms: 2
Half Bathrooms: 0

Parking Spaces: Assigned, Carport -

Detached, Deeded, Guest

 View:
 Lake