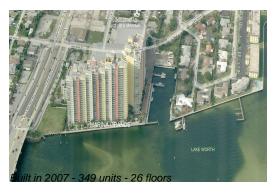

## **Building Information**

Number of units: 349
Number of active listings for rent: 28
Number of active listings for sale: 14
Building inventory for sale: 4%
Number of sales over the last 12 months: 18
Number of sales over the last 6 months: 6
Number of sales over the last 3 months: 3

## **Building Association Information**

Marina Grande 2650 Lake Shore Drive # 106 Riviera Beach, FL33404 (561) 842-1699