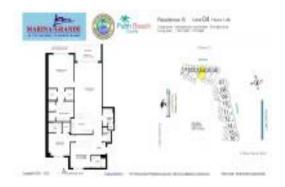

# Unit 1004 - Marina Grande

1004 - 2640 Lake Shore Dr, Riviera Beach, FL, Palm Beach 33404

#### **Unit Information**

 MLS Number:
 RX-10870735

 Status:
 Active

 Size:
 1,821 Sq ft.

Bedrooms: 3
Full Bathrooms: 3
Half Bathrooms: 1

Parking Spaces: Assigned, Garage - Building, Vehicle

Restrictions

View: Bay,Clubhouse,Intracoastal,Ocean