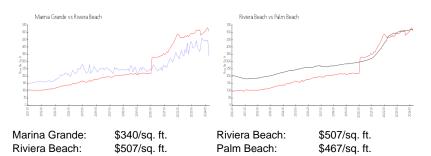

## **Inventory for Sale**

| Marina Grande | 4% |
|---------------|----|
| Riviera Beach | 4% |
| Palm Beach    | 3% |

# Avg. Time to Close Over Last 12 Months

Marina Grande 85 days Riviera Beach 81 days Palm Beach 56 days