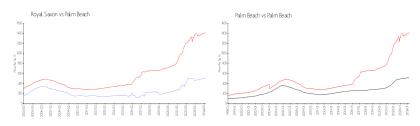

## **Market Information**

Royal Saxon: \$513/sq. ft. Palm Beach: \$1428/sq. ft. Palm Beach: \$467/sq. ft.