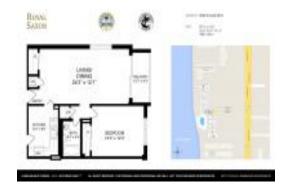

#### **Unit Information**

MLS Number: RX-10870840

Status: Active Under Contract

Size: 784 Sq ft.

Bedrooms: 1
Full Bathrooms: 1
Half Bathrooms: 0
Parking Spaces:

 View:
 Ocean

 Rental Price:
 \$2,500

 List PPSF:
 \$3

 Valuated Price:
 \$330,000

 Valuated PPSF:
 \$471

The above valuated price is a baseline figure that does not take into account any specific renovation, upgrade, split, merge, or deterioration of the unit.