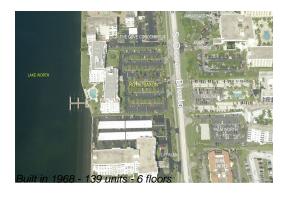

### **Building Information**

Number of units: 139
Number of active listings for rent: 0
Number of active listings for sale: 3
Building inventory for sale: 2%
Number of sales over the last 12 months: 2
Number of sales over the last 6 months: 1
Number of sales over the last 3 months: 0