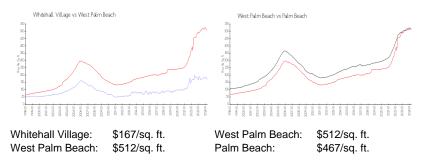

### **Inventory for Sale**

| Whitehall Village | 2% |
|-------------------|----|
| West Palm Beach   | 3% |
| Palm Beach        | 3% |

#### Avg. Time to Close Over Last 12 Months

| Whitehall Village | 52 days |
|-------------------|---------|
| West Palm Beach   | 51 days |
| Palm Beach        | 56 days |