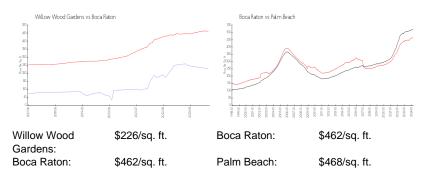

# **Unit Information**

| MLS Number:<br>Status:<br>Size:<br>Bedrooms:<br>Full Bathrooms:<br>Half Bathrooms:<br>Parking Spaces:<br>View:<br>List Price:<br>List PPSF:<br>Valuated Price:<br>Valuated PPSF: | RX-10872246<br>Active<br>1,350 Sq ft.<br>2<br>0<br>Assigned,Guest,Open,Vehicle Restrictions<br>Garden<br>\$229,000<br>\$170<br>\$304,000<br>\$225 | ł |
|----------------------------------------------------------------------------------------------------------------------------------------------------------------------------------|---------------------------------------------------------------------------------------------------------------------------------------------------|---|
|----------------------------------------------------------------------------------------------------------------------------------------------------------------------------------|---------------------------------------------------------------------------------------------------------------------------------------------------|---|

## **Inventory for Sale**

| Willow Wood Gardens | 1% |
|---------------------|----|
| Boca Raton          | 3% |
| Palm Beach          | 3% |