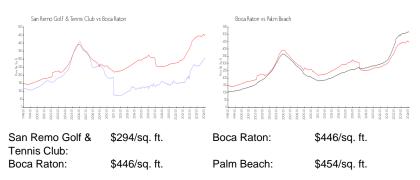

# **Market Information**

# **Inventory for Sale**

| San Remo Golf & Tennis Club | 1% |
|-----------------------------|----|
| Boca Raton                  | 3% |
| Palm Beach                  | 3% |

# Avg. Time to Close Over Last 12 Months

| San Remo Golf & Tennis Club | 47 days |
|-----------------------------|---------|
| Boca Raton                  | 57 days |
| Palm Beach                  | 56 days |