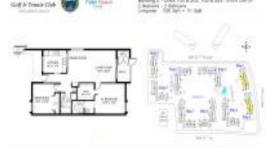

# **Unit Information**

| MLS Number:<br>Status:<br>Size:<br>Bedrooms:<br>Full Bathrooms:<br>Half Bathrooms:<br>Parking Spaces: | RX-10873105<br>Pending<br>1,200 Sq ft.<br>2<br>2<br>0<br>Assigned,Vehicle Restrictions |
|-------------------------------------------------------------------------------------------------------|----------------------------------------------------------------------------------------|
| View:                                                                                                 |                                                                                        |
| Rental Price:                                                                                         | \$2,800                                                                                |
| List PPSF:                                                                                            | \$2                                                                                    |
| Valuated Price:                                                                                       | \$375,000                                                                              |
| Valuated PPSF:                                                                                        | \$313                                                                                  |